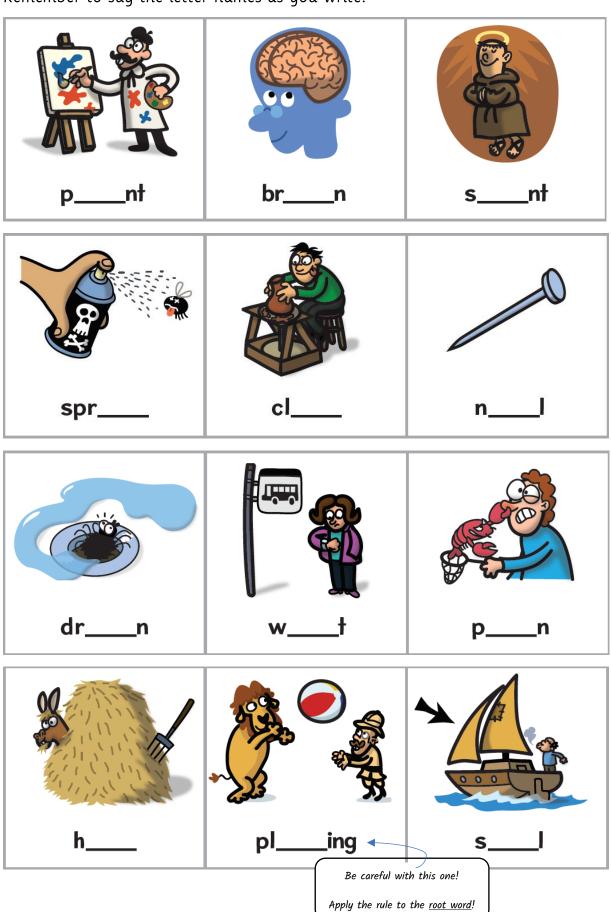

## <ai> or <ay>?

Complete the words...

Remember to say the letter names as you write!