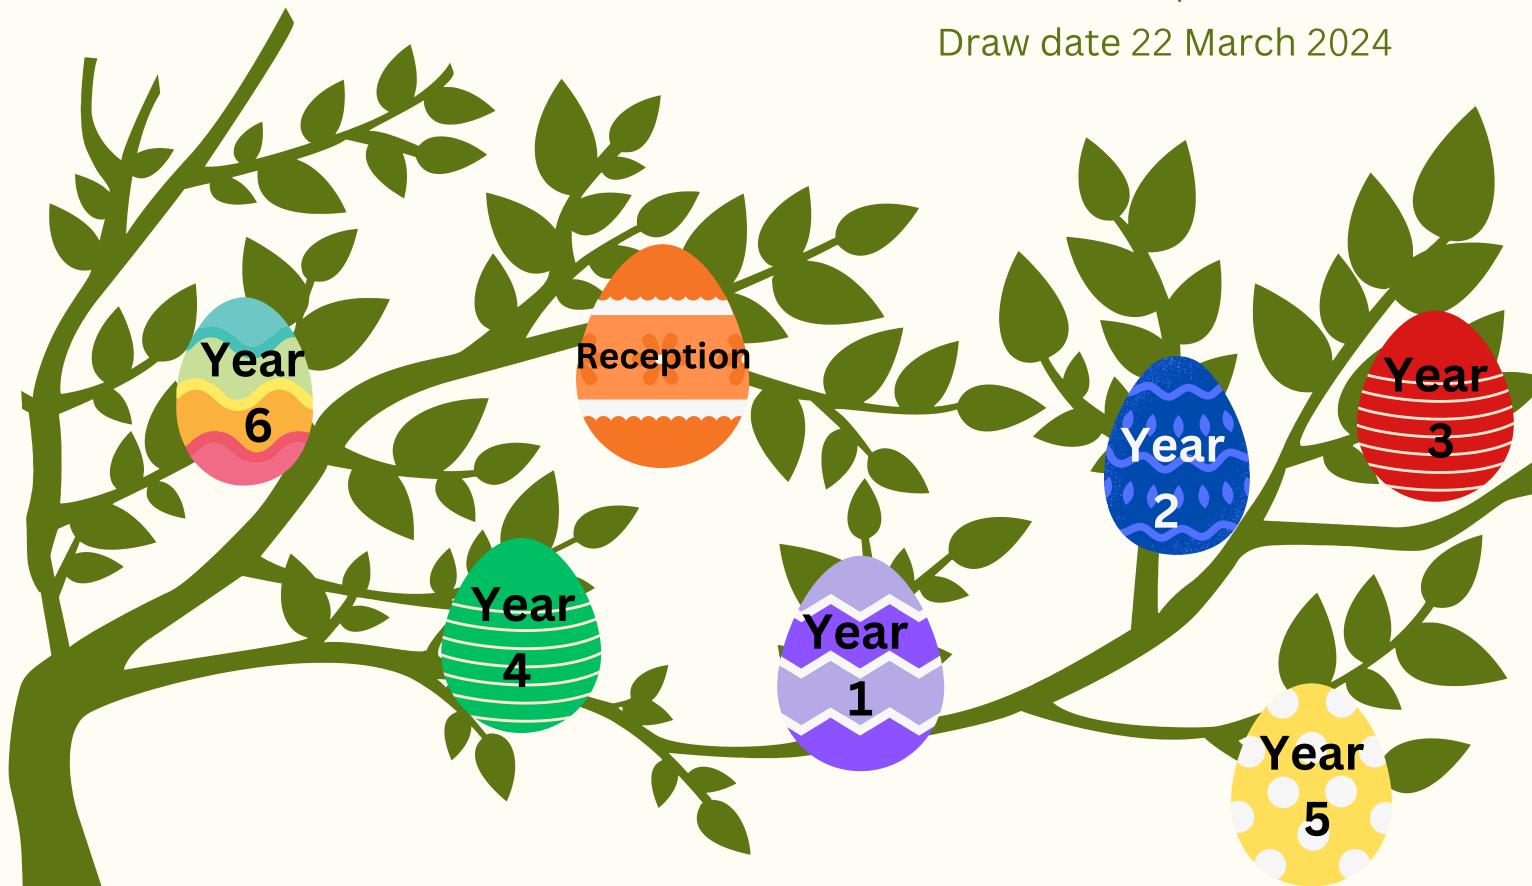

## Save the date!

WIN one of 7 colourful hampers!

This half term we will be collecting for our exciting Rainbow Easter raffle!

Each year will be allocated a colour for their own hamper- see if you can spot yours in the tree!